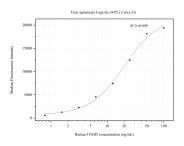

## Selected Validation Data

Cytometric bead array standard curve of MP50641-3, Integrin beta-5 Monoclonal Matched Antibody Pair, PBS Only. Capture antibody: 60471-1-PBS. Detection antibody: 60471-4-PBS. Standard:Ag29817. Range: 0.781-100 ng/mL