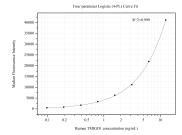

## Selected Validation Data

Cytometric bead array standard curve of MP50643-1, TMIGD1 Monoclonal Matched Antibody Pair, PBS Only. Capture antibody: 60472-1-PBS. Detection antibody: 60472-2-PBS. Standard:Ag19612. Range: 0.098-12.5 ng/mL