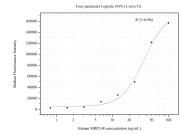

## Selected Validation Data

Cytometric bead array standard curve of MP50648-2, MRPL48 Monoclonal Matched Antibody Pair, PBS Only. Capture antibody: 60474-3-PBS. Detection antibody: 60474-4-PBS. Standard:Ag6819. Range: 0.781-100 ng/mL.