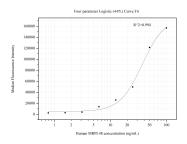

## Selected Validation Data

Cytometric bead array standard curve of MP50648-2, MRPL48 Monoclonal Matched Antibody Pair, PBS Only. Capture antibody: 60474-3-PBS. Detection antibody: 60474-4-PBS. Standard:Ag6819. Range: 0.781-100 ng/mL