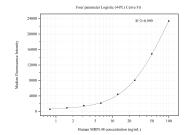

## Selected Validation Data

Cytometric bead array standard curve of MP50648-3, MRPL48 Monoclonal Matched Antibody Pair, PBS Only. Capture antibody: 60474-1-PBS. Detection antibody: 60474-5-PBS. Standard:Ag6819. Range: 0.781-100 ng/mL.