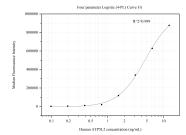

## Selected Validation Data

Cytometric bead array standard curve of MP50667-1, ATP5L2 Monoclonal Matched Antibody Pair, PBS Only. Capture antibody: 60482-1-PBS. Detection antibody: 60482-2-PBS. Standard:Ag12841. Range: 0.098-12.5 ng/mL