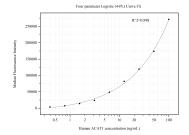

Cytometric bead array standard curve of MP50671-2, ACAT1 Monoclonal Matched Antibody Pair, PBS Only. Capture antibody: 60485-1-PBS. Detection antibody: 60485-3-PBS. Standard:Ag9219. Range: 0.391-100 ng/mL