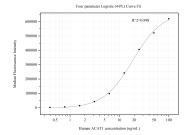

## Selected Validation Data

Cytometric bead array standard curve of MP50671-1, ACAT1 Monoclonal Matched Antibody Pair, PBS Only. Capture antibody: 60485-1-PBS. Detection antibody: 60485-2-PBS. Standard:Ag9219. Range: 0.391-100 ng/mL