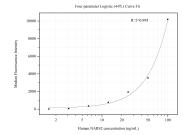

Cytometric bead array standard curve of MP50676-3, NARS2 Monoclonal Matched Antibody Pair, PBS Only. Capture antibody: 60487-5-PBS. Detection antibody: 60487-2-PBS. Standard:Ag9326. Range: 1.563-100 ng/mL