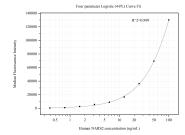

## Selected Validation Data

Cytometric bead array standard curve of MP50676-1, NARS2 Monoclonal Matched Antibody Pair, PBS Only. Capture antibody: 60487-1-PBS. Detection antibody: 60487-2-PBS. Standard:Ag9326. Range: 0.391-100 ng/mL