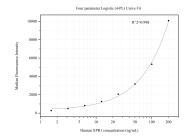

## Selected Validation Data

Cytometric bead array standard curve of MP50679-1, XPR1 Monoclonal Matched Antibody Pair, PBS Only. Capture antibody: 60489-1-PBS. Detection antibody: 60489-2-PBS. Standard:Ag5731. Range: 1.563-200 ng/mL