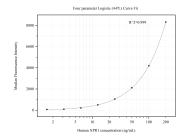

## Selected Validation Data

Cytometric bead array standard curve of MP50679-2, XPR1 Monoclonal Matched Antibody Pair, PBS Only. Capture antibody: 60489-3-PBS. Detection antibody: 60489-4-PBS. Standard:Ag5731. Range: 1.563-200 ng/mL