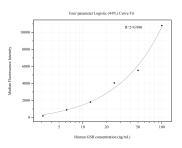

## Selected Validation Data

Cytometric bead array standard curve of MP50681-1, GSR Monoclonal Matched Antibody Pair, PBS Only. Capture antibody: 60490-1-PBS. Detection antibody: 60490-2-PBS. Standard:Ag13080. Range: 3.125-100 ng/mL