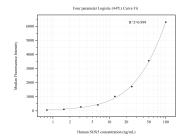

## Selected Validation Data

Cytometric bead array standard curve of MP50688-1, SOX5 Monoclonal Matched Antibody Pair, PBS Only. Capture antibody: 60492-1-PBS. Detection antibody: 60492-2-PBS. Standard:Ag14482. Range: 0.781-100 ng/mL