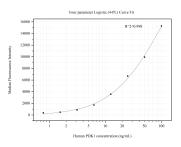

## Selected Validation Data

Cytometric bead array standard curve of MP50692-1, PDK1 Monoclonal Matched Antibody Pair, PBS Only. Capture antibody: 60499-1-PBS. Detection antibody: 60499-2-PBS. Standard:Ag23160. Range: 0.781-100 ng/mL