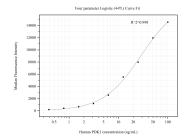

## Selected Validation Data

Cytometric bead array standard curve of MP50692-2, PDK1 Monoclonal Matched Antibody Pair, PBS Only. Capture antibody: 60499-3-PBS. Detection antibody: 60499-2-PBS. Standard:Ag23160. Range: 0.391-100 ng/mL