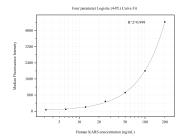

## Selected Validation Data

Cytometric bead array standard curve of MP50695-1, KARS Monoclonal Matched Antibody Pair, PBS Only. Capture antibody: 60501-1-PBS. Detection antibody: 60501-2-PBS. Standard:Ag6778. Range: 3.125-200 ng/mL