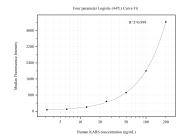

## Selected Validation Data

Cytometric bead array standard curve of MP50695-1, KARS Monoclonal Matched Antibody Pair, PBS Only. Capture antibody: 60501-1-PBS. Detection antibody: 60501-2-PBS. Standard:Ag6778. Range: 3.125-200 ng/mL