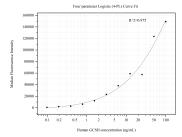

## Selected Validation Data

Cytometric bead array standard curve of MP50697-1, GCSH Monoclonal Matched Antibody Pair, PBS Only. Capture antibody: 60502-1-PBS. Detection antibody: 60502-2-PBS. Standard:Ag25187. Range: 0.098-100 ng/mL