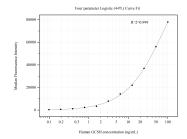

Cytometric bead array standard curve of MP50697-2, GCSH Monoclonal Matched Antibody Pair, PBS Only. Capture antibody: 60502-1-PBS. Detection antibody: 60502-3-PBS. Standard:Ag25187. Range: 0.098-100 ng/mL