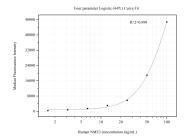

## Selected Validation Data

Cytometric bead array standard curve of MP50704-3, NME3 Monoclonal Matched Antibody Pair, PBS Only. Capture antibody: 60505-5-PBS. Detection antibody: 60505-6-PBS. Standard:Ag7298. Range: 1.563-100 ng/mL