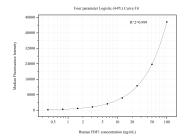

## Selected Validation Data

Cytometric bead array standard curve of MP50705-1, FBF 1 Monoclonal Matched Antibody Pair, PBS Only. Capture antibody: 60506-1-PBS. Detection antibody: 60506-2-PBS. Standard:Ag28621. Range: 0.391-100 ng/mL