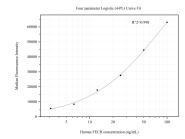

## Selected Validation Data

Cytometric bead array standard curve of MP50706-2, FECH Monoclonal Matched Antibody Pair, PBS Only. Capture antibody: 60507-3-PBS. Detection antibody: 60507-1-PBS. Standard:Ag6904. Range: 3.125-100 ng/mL