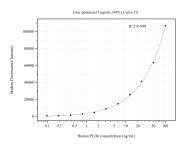

## Selected Validation Data

Cytometric bead array standard curve of MP50709-2, PLD6 Monoclonal Matched Antibody Pair, PBS Only. Capture antibody: 60508-3-PBS. Detection antibody: 60508-2-PBS. Standard:Ag33159. Range: 0.098-100 ng/mL