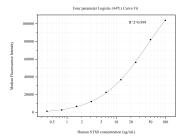

Cytometric bead array standard curve of MP50712-3, STX8 Monoclonal Matched Antibody Pair, PBS Only. Capture antibody: 60510-1-PBS. Detection antibody: 60510-4-PBS. Standard:Ag36798. Range: 0.391-100 ng/mL.