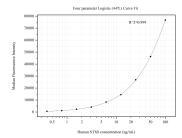

## **Selected Validation Data**

Cytometric bead array standard curve of MP50712-1, STX8 Monoclonal Matched Antibody Pair, PBS Only. Capture antibody: 60510-1-PBS. Detection antibody: 60510-2-PBS. Standard:Ag36798. Range: 0.391-100 ng/ml.