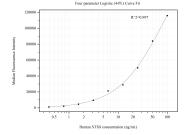

Cytometric bead array standard curve of MP50712-2, STX8 Monoclonal Matched Antibody Pair, PBS Only. Capture antibody: 60510-1-PBS. Detection antibody: 60510-3-PBS. Standard:Ag36798. Range: 0.391-100 ng/mL