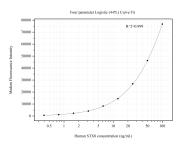

# Selected Validation Data

Cytometric bead array standard curve of MP50712-1, STX8 Monoclonal Matched Antibody Pair, PBS Only. Capture antibody: 60510-1-PBS. Detection antibody: 60510-2-PBS. Standard:Ag36798. Range: 0.391-100 ng/mL