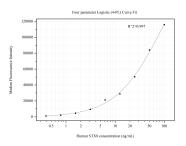

## Selected Validation Data

Cytometric bead array standard curve of MP50712-2, STX8 Monoclonal Matched Antibody Pair, PBS Only. Capture antibody: 60510-1-PBS. Detection antibody: 60510-3-PBS. Standard:Ag36798. Range: 0.391-100 ng/mL