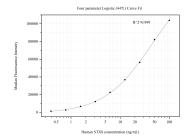

## Selected Validation Data

Cytometric bead array standard curve of MP50712-3, STX8 Monoclonal Matched Antibody Pair, PBS Only. Capture antibody: 60510-1-PBS. Detection antibody: 60510-4-PBS. Standard:Ag36798. Range: 0.391-100 ng/mL