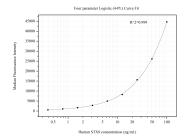

## Selected Validation Data

Cytometric bead array standard curve of MP50712-4, STX8 Monoclonal Matched Antibody Pair, PBS Only. Capture antibody: 60510-5-PBS. Detection antibody: 60510-6-PBS. Standard:Ag36798. Range: 0.391-100 ng/mL