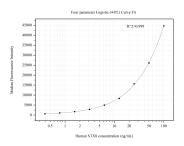

## Selected Validation Data

Cytometric bead array standard curve of MP50712-4, STX8 Monoclonal Matched Antibody Pair, PBS Only. Capture antibody: 60510-5-PBS. Detection antibody: 60510-6-PBS. Standard:Ag36798. Range: 0.391-100 ng/mL