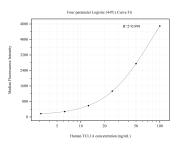

## Selected Validation Data

Cytometric bead array standard curve of MP50713-1, TCL1A Monoclonal Matched Antibody Pair, PBS Only. Capture antibody: 60511-1-PBS. Detection antibody: 60511-2-PBS. Standard:Ag0786. Range: 3.125-100 ng/mL