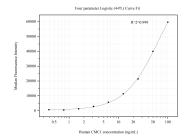

Cytometric bead array standard curve of MP50717-2, CMC1 Monoclonal Matched Antibody Pair, PBS Only. Capture antibody: 60513-1-PBS. Detection antibody: 60513-3-PBS. Standard:Ag21231. Range: 0.391-100 ng/mL