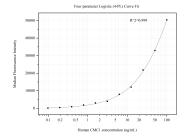

## Selected Validation Data

Cytometric bead array standard curve of MP50717-1, CMC 1 Monoclonal Matched Antibody Pair, PBS Only. Capture antibody: 60513-1-PBS. Detection antibody: 60513-2-PBS. Standard:Ag21231. Range: 0.098-100 ng/mL