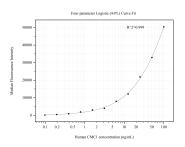

## Selected Validation Data

Cytometric bead array standard curve of MP50717-1, CMC1 Monoclonal Matched Antibody Pair, PBS Only. Capture antibody: 60513-1-PBS. Detection antibody: 60513-2-PBS. Standard:Ag21231. Range: 0.098-100 ng/mL