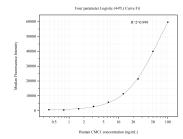

## Selected Validation Data

Cytometric bead array standard curve of MP50717-2, CMC1 Monoclonal Matched Antibody Pair, PBS Only. Capture antibody: 60513-1-PBS. Detection antibody: 60513-3-PBS. Standard:Ag21231. Range: 0.391-100 ng/mL