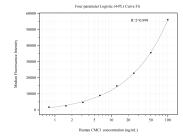

## Selected Validation Data

Cytometric bead array standard curve of MP50717-3, CMC1 Monoclonal Matched Antibody Pair, PBS Only. Capture antibody: 60513-4-PBS. Detection antibody: 60513-5-PBS. Standard:Ag21231. Range: 0.781-100 ng/mL