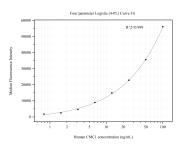

## Selected Validation Data

Cytometric bead array standard curve of MP50717-3, CMC1 Monoclonal Matched Antibody Pair, PBS Only. Capture antibody: 60513-4-PBS. Detection antibody: 60513-5-PBS. Standard:Ag21231. Range: 0.781-100 ng/mL