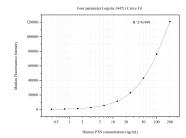

## Selected Validation Data

Cytometric bead array standard curve of MP50727-1, PTN Monoclonal Matched Antibody Pair, PBS Only. Capture antibody: 60515-1-PBS. Detection antibody: 60515-2-PBS. Standard:Ag1151. Range: 0.391-200 ng/mL