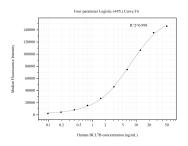

## Selected Validation Data

Cytometric bead array standard curve of MP50729-1, BCL7B Monoclonal Matched Antibody Pair, PBS Only. Capture antibody: 60517-1-PBS. Detection antibody: 60517-2-PBS. Standard:Ag22892. Range: 0.098-50 ng/mL