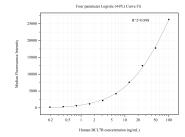

## Selected Validation Data

Cytometric bead array standard curve of MP50729-2, BCL7B Monoclonal Matched Antibody Pair, PBS Only. Capture antibody: 60517-3-PBS. Detection antibody: 60517-2-PBS. Standard:Ag22892. Range: 0.195-100 ng/mL.