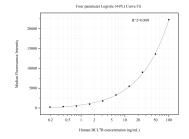

Cytometric bead array standard curve of MP50729-3, BCL7B Monoclonal Matched Antibody Pair, PBS Only. Capture antibody: 60517-4-PBS. Detection antibody: 60517-3-PBS. Standard:Ag22892. Range: 0.195-100 ng/mL