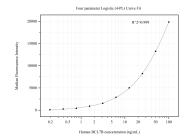

## Selected Validation Data

Cytometric bead array standard curve of MP50729-4, BCL7B Monoclonal Matched Antibody Pair, PBS Only. Capture antibody: 60517-5-PBS. Detection antibody: 60517-2-PBS. Standard:Ag22892. Range: 0.195-100 ng/mL