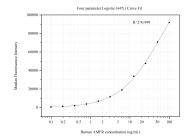

## Selected Validation Data

Cytometric bead array standard curve of MP50731-1, AMFR Monoclonal Matched Antibody Pair, PBS Only. Capture antibody: 60519-1-PBS. Detection antibody: 60519-2-PBS. Standard:Ag10308. Range: 0.098-100 ng/mL