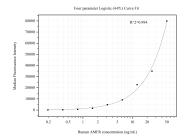

## Selected Validation Data

Cytometric bead array standard curve of MP50731-3, AMFR Monoclonal Matched Antibody Pair, PBS Only. Capture antibody: 60519-1-PBS. Detection antibody: 60519-4-PBS. Standard:Ag10308. Range: 0.195-50 ng/mL