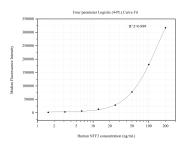

## Selected Validation Data

Cytometric bead array standard curve of MP50760-3, NTF 3 Monoclonal Matched Antibody Pair, PBS Only. Capture antibody: 60520-4-PBS. Detection antibody: 60520-1-PBS. Standard:Ag12790. Range: 1.563-200 ng/mL