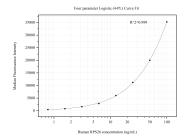

## Selected Validation Data

Cytometric bead array standard curve of MP50737-1, RP526 Monoclonal Matched Antibody Pair, PBS Only. Capture antibody: 60521-1-PBS. Detection antibody: 60521-2-PBS. Standard:Ag6718. Range: 0.781-100 ng/mL