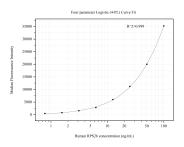

## Selected Validation Data

Cytometric bead array standard curve of MP50737-1, RP526 Monoclonal Matched Antibody Pair, PBS Only. Capture antibody: 60521-1-PBS. Detection antibody: 60521-2-PBS. Standard:Ag6718. Range: 0.781-100 ng/mL