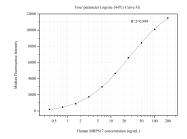

Cytometric bead array standard curve of MP50738-2, MRP517 Monoclonal Matched Antibody Pair, PBS Only. Capture antibody: 60522-1-PBS. Detection antibody: 60522-3-PBS. Standard:Ag13414. Range: 0.391-200 ng/mL