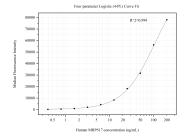

## Selected Validation Data

Cytometric bead array standard curve of MP50738-1, MRP517 Monoclonal Matched Antibody Pair, PBS Only. Capture antibody: 60522-1-PBS. Detection antibody: 60522-2-PBS. Standard:Ag13414. Range: 0.391-200 ng/mL.