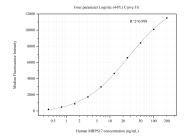

## Selected Validation Data

Cytometric bead array standard curve of MP50738-2, MRP517 Monoclonal Matched Antibody Pair, PBS Only. Capture antibody: 60522-1-PBS. Detection antibody: 60522-3-PBS. Standard:Ag13414. Range: 0.391-200 ng/mL