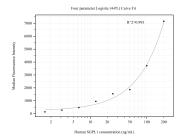

## **Selected Validation Data**

Cytometric bead array standard curve of MP50739-1, SGPL1 Monoclonal Matched Antibody Pair, PBS Only. Capture antibody: 60523-1-PBS. Detection antibody: 60523-2-PBS. Standard:Ag26959. Range: 1.563-200 ng/mL