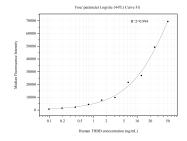

Cytometric bead array standard curve of MP50741-2, CD141/Thrombomodulin Monoclonal Matched Antibody Pair, PBS Only. Capture antibody: 60524-1-PBS. Detection antibody: 60524-3-PBS. Standard:Eg0944. Range: 0.098-50 ng/mL