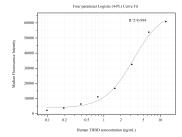

## Selected Validation Data

Cytometric bead array standard curve of MP50741-1, CD141/Thrombomodulin Monoclonal Matched Antibody Pair, PBS Only. Capture antibody: 60524-1-PBS. Detection antibody: 60524-2-PBS. Standard:Eg0944. Range: 0.098-12.5 ng/mL