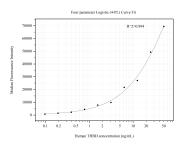

### Selected Validation Data

Cytometric bead array standard curve of MP50741-2, CD141/Thrombomodulin Monoclonal Matched Antibody Pair, PBS Only. Capture antibody: 60524-1-PBS. Detection antibody: 60524-3-PBS. Standard:Eg0944. Range: 0.098-50 ng/mL