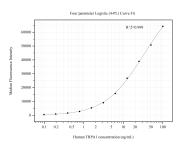

## Selected Validation Data

Cytometric bead array standard curve of MP50742-4, TRPA1 Monoclonal Matched Antibody Pair, PBS Only. Capture antibody: 60525-5-PBS. Detection antibody: 60525-6-PBS. Standard:Ag18685. Range: 0.098-100 ng/mL