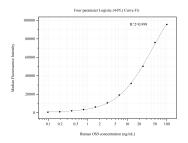

## Selected Validation Data

Cytometric bead array standard curve of MP50745-1, OS9 Monoclonal Matched Antibody Pair, PBS Only. Capture antibody: 60527-1-PBS. Detection antibody: 60527-2-PBS. Standard:Ag0106. Range: 0.098-100 ng/mL Cytometric bead array standard curve of MP50745-4, OS9 Monoclonal Matched Antibody Pair, PBS Only. Capture antibody: 60527-1-PBS. Detection antibody: 60527-6-PBS. Standard:Ag0106. Range: 0.098-3.125 ng/mL