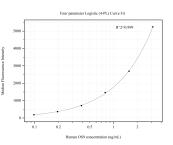

## Selected Validation Data

Cytometric bead array standard curve of MP50745-1, OS9 Monoclonal Matched Antibody Pair, PBS Only. Capture antibody: 60527-1-PBS. Detection antibody: 60527-2-PBS. Standard:Ag0106. Range: 0.098-100 ng/mL Cytometric bead array standard curve of MP50745-4, OS9 Monoclonal Matched Antibody Pair, PBS Only. Capture antibody: 60527-1-PBS. Detection antibody: 60527-6-PBS. Standard:Ag0106. Range: 0.098-3.125 ng/mL