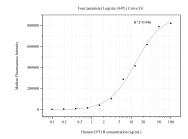

## Selected Validation Data

Cytometric bead array standard curve of MP50747-1, CPT1B Monoclonal Matched Antibody Pair, PBS Only. Capture antibody: 60528-1-PBS. Detection antibody: 60528-2-PBS. Standard:Ag19056. Range: 0.098-100 ng/mL